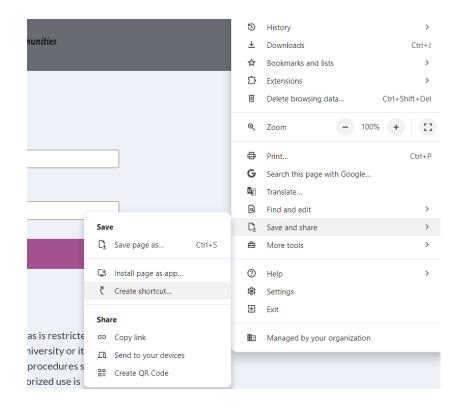

2. Click on the menu icon (usually represented by three dots) in the top-right corner of your browser window.

3. Select "Save and Share" from the menu and then "Create shortcut."

www.connectwithiris.org

Once you've selected "Create shortcut," a clickable icon will appear on your desktop, making it easy to find and access your IRIS account.

Alternatively, you can also bookmark the connectwithiris.org website by doing the following.