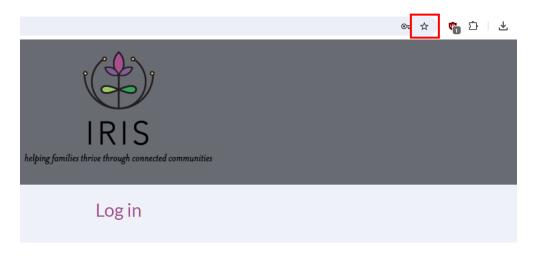

- 1. Once again, navigate to community.connectwithiris.org.
- 2. In Chrome or Firefox, click on the star icon in the address bar on the right side of the browser.

3. Select "Bookmark this page."

|                                          |                                            |                                                                         | ං 🗹 ★                              |
|------------------------------------------|--------------------------------------------|-------------------------------------------------------------------------|------------------------------------|
| IRIS<br>es thrive through connected come | IRIS<br>rilies thrise through connected or | Edit bookmark Name IRIS > Helping families th Folder All Bookmarks Done | x<br>rive through α<br>•<br>Remove |